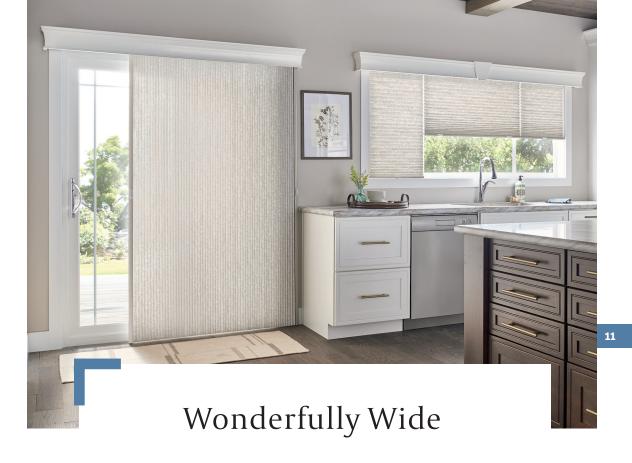

Our cellular shades can adorn and insulate wide windows with up to 144" of continuous fabric. Graber Slide-Vue™ Vertical Cellular Shades are also an excellent choice for wide windows or patio doors and can cover up to 192" in width.