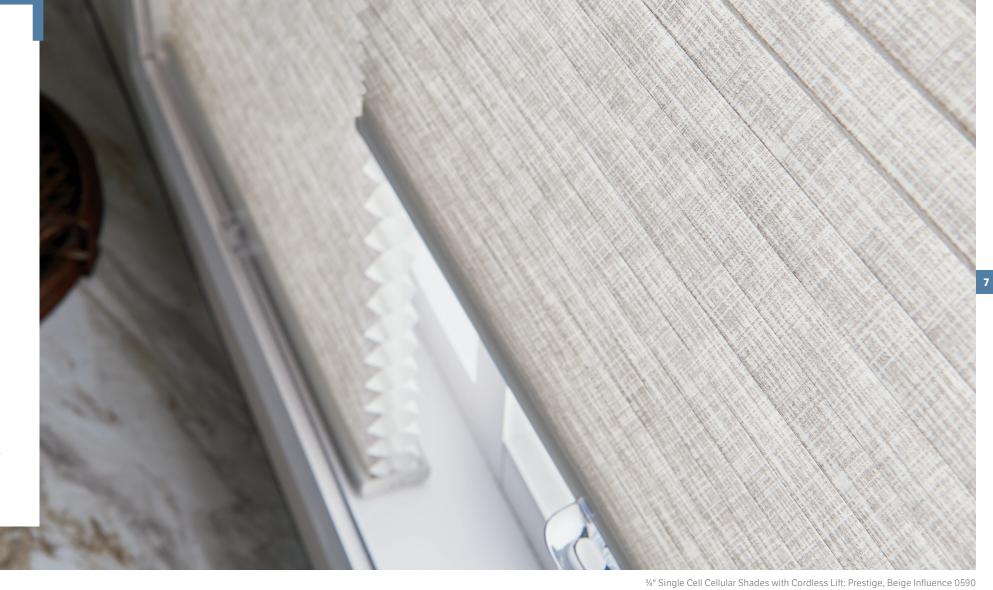

Door: ¾" Single Cell Slide-Vue™ Cellular Shade: Prestige, Beige Influence 0590 with 5½" Cornice

Windows: ¾" Single Cell Cellular Shades with Cordless Lift; Three on One Headrail, Prestige, Beige Influence 0590 with 5½" Cornice with Keystone