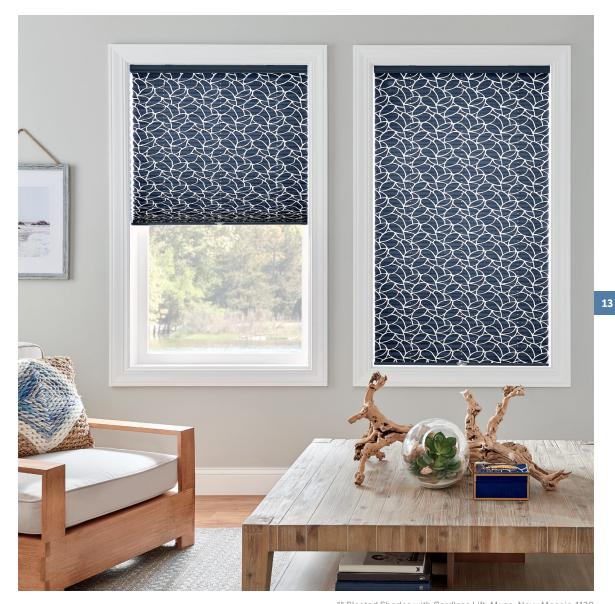

# Pleated Shades CRISP LINES. LUSH DESIGNS.

The most up-to-date textiles fold into crisp pleats to create Graber Pleated Shades. Highly admired by tastemakers and style connoisseurs, these sophisticated, modern shades put fashion first with an exuberant assortment of on-trend prints, colors, and textures selected in partnership with décor industry experts. This gorgeous array even includes menswear-inspired fabrics and fabrics resembling natural materials. Pleated shades add style, structure, and depth while beautifully filtering light and offering the privacy you desire.