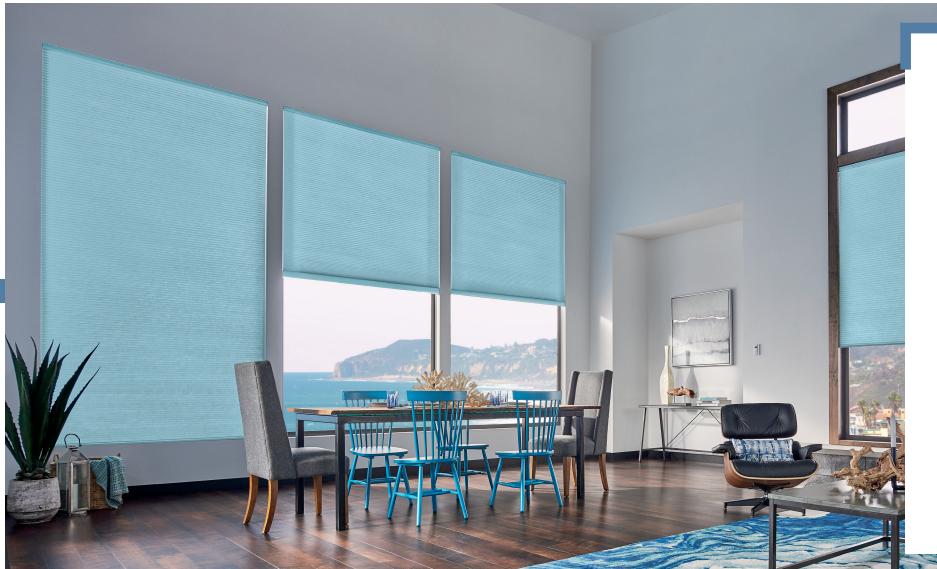

## Stop-and-Stare Style

Our cellular shades offer stunning, streamlined style that's flat-out gorgeous. Evocative colors, patterns, and textures are coupled with intricate, refined details for exhilarating results in any living space, no matter what your design aspirations entail. The highest quality fabrics ensure consistent folding and superior performance, while a smaller stack height when shades are open maximizes your view to the outdoors.

Our cellular shades can adorn and insulate wide windows with up to 144" of continuous fabric. Graber Slide-Vue™ Vertical Cellular Shades are also an excellent choice for wide windows or patio doors and can cover up to 192" in width.