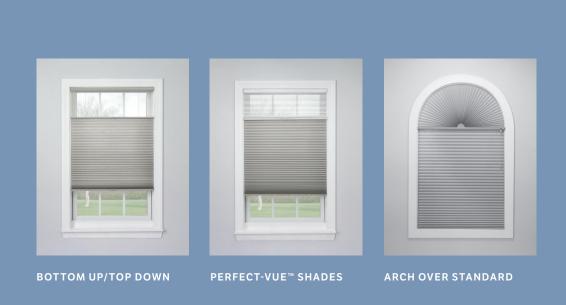

Light Filtering: ½" Double Cell Cellular Shades with Motorized Lift: Splendor, Dark Taupe 1560 Blackout: ½" Double Cell Cellular Shades with Motorized Lift: Sanctuary, Dark Taupe 1472

If you have a specific need, we have a solution. For rooms requiring a blend of privacy, light control, and energy efficiency, consider bottom up/top down, sun up/sun down, or Perfect-Vue™ shades. We can also cover unique and hard-to-fit windows—such as arches, skylights, bay windows, and specialty shapes like circles and hexagons. Additional options include motorization, accessories, and top treatments.