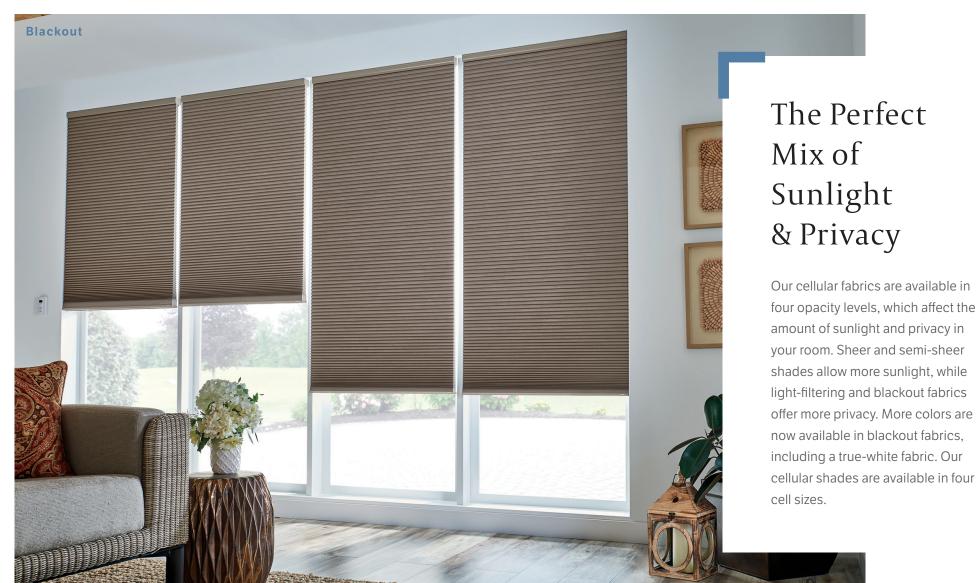

Light Filtering: ½" Double Cell Cellular Shades with Motorized Lift: Splendor, Dark Taupe 1560 Blackout: ½" Double Cell Cellular Shades with Motorized Lift: Sanctuary, Dark Taupe 1472

If you have a specific need, we have a solution. For rooms requiring a blend of privacy, light control, and energy efficiency, consider bottom up/top down, sun up/sun down, or Perfect-Vue™ shades. We can also cover unique and hard-to-fit windows—such as arches, skylights, bay windows, and specialty shapes like circles and hexagons. Additional options include motorization, accessories, and top treatments.