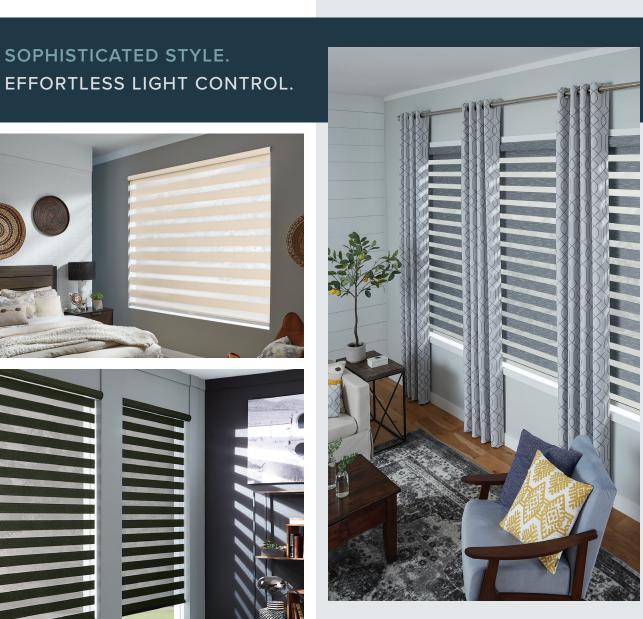

Above: Layered Shades: Coastal Ridge, Hushed Indigo 4144 Front Cover: Layered Shades: Linen Dream, Modern Khaki 4110

Top Left: Layered Shades: Heathered, Biscotti 4131 Bottom Left: Layered Shades: Seascape, Cypress 4225

#### Left: Layered Shades: Linen Dream, Modern Khaki 4110 Right: Layered Shades: Spascape, Rattan 4182