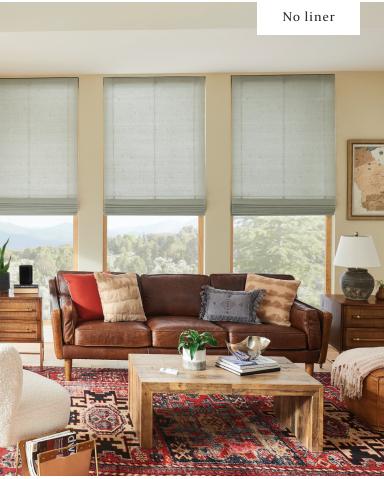

## **VERSATILE & COHESIVE**

The weave of a natural shade is determined by its material; some are pulled very close together, while others leave gaps. The color of the fabric may also impact incoming light. Add a privacy or room darkening liner in a neutral tone for improved light control, as well as a white, uniform appearance from the street.