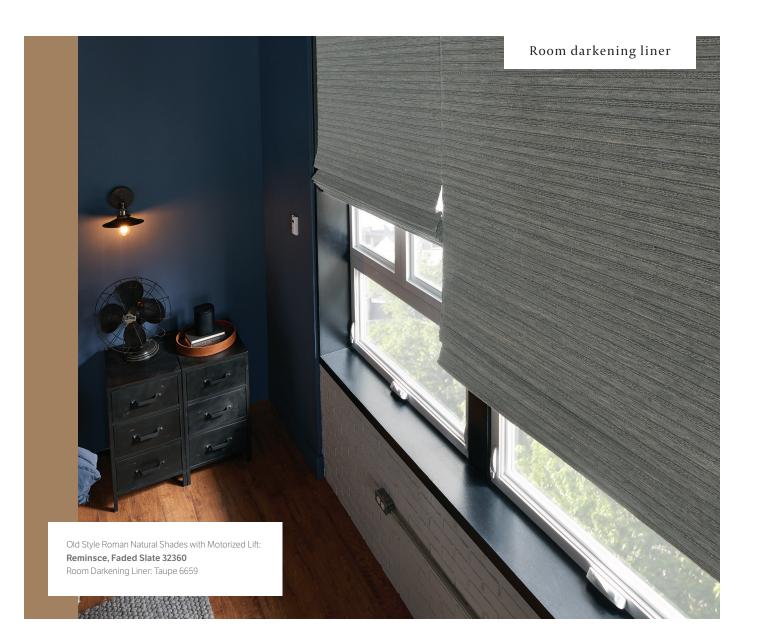

Old Style Roman Natural Shades with Motorized Lift: Interlude, Blue Ridge 83320 Old Style Roman Natural Shades with Motorized Lift:

Interlude, Blue Ridge 83320 Room Darkening Liner: Taupe 6659

## Room darkening liner