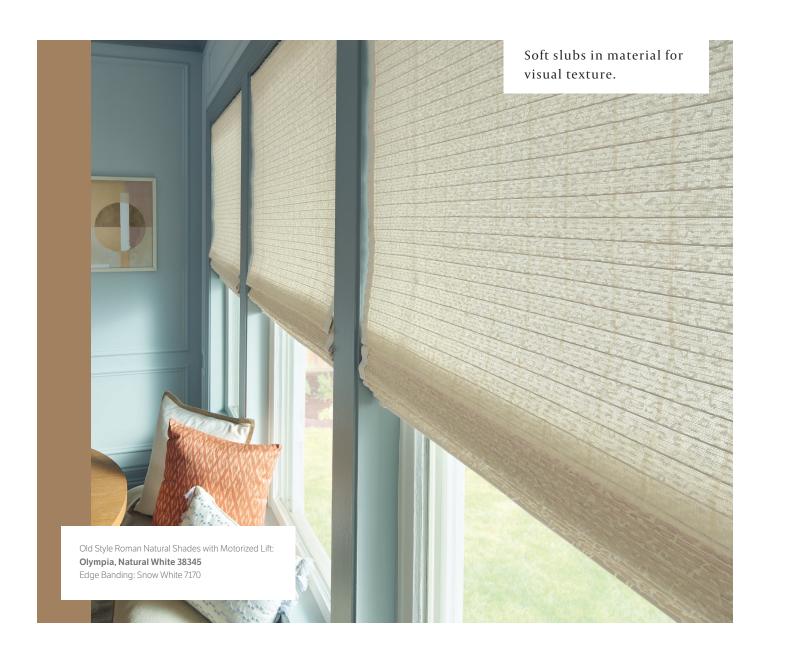

## COLORS

Faded Star White (pictured) Stardust

Merino Collection

COLORS Natural White (pictured)

**Reminisce** Collection