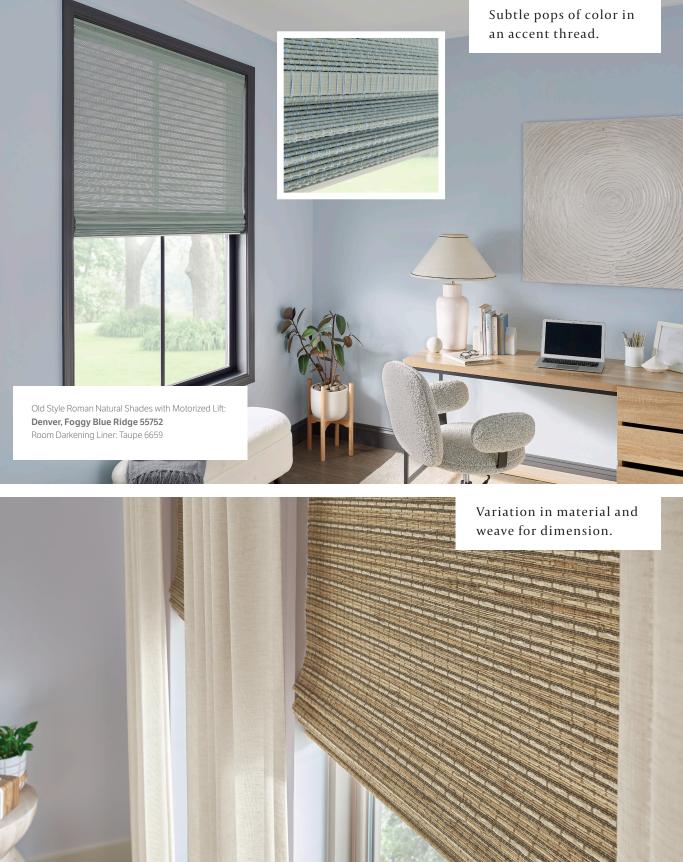

**Denver** Collection

Foggy Blue Ridge (pictured)

COLORS

Camel (pictured)

**Berwick Collection** COLORS Sand Wood (pictured)

Boardwalk Collection

COLORS

Light Fossil Gray (pictured) Saddlery