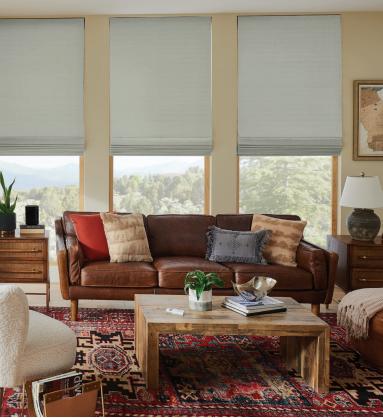

## **VERSATILE & COHESIVE**

The weave of a natural shade is determined by its material; some are pulled very close together, while others leave gaps. The color of the fabric may also impact incoming light. Add a privacy or room darkening liner in a neutral tone for improved light control, as well as a white, uniform appearance from the street.