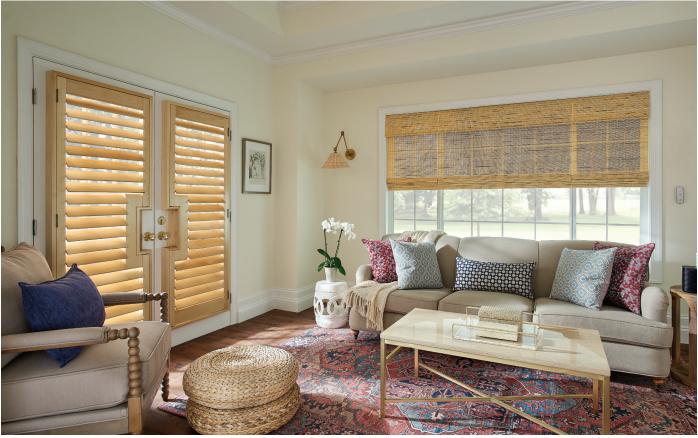

Old Style Roman Natural Shades with Cordless Lift: Merino, Stardust 50511 Room Darkening Liner: Sand 6701

Pictured left to right: Old Style Roman Natural Shades with Cordless Lift: Berwick, Sand Wood 43195, Room-Darkening Liner: Sand 6701; Looped Roman Natural Shades with Continuous-Loop Lift: Cherish, Natural Sparkle 53205 and Privacy Liner: Snow White 2909; Old Style Roman Natural Shades with Continuous-Loop Lift: Boardwalk, Saddlery 15962, Privacy Liner: Sand 2701