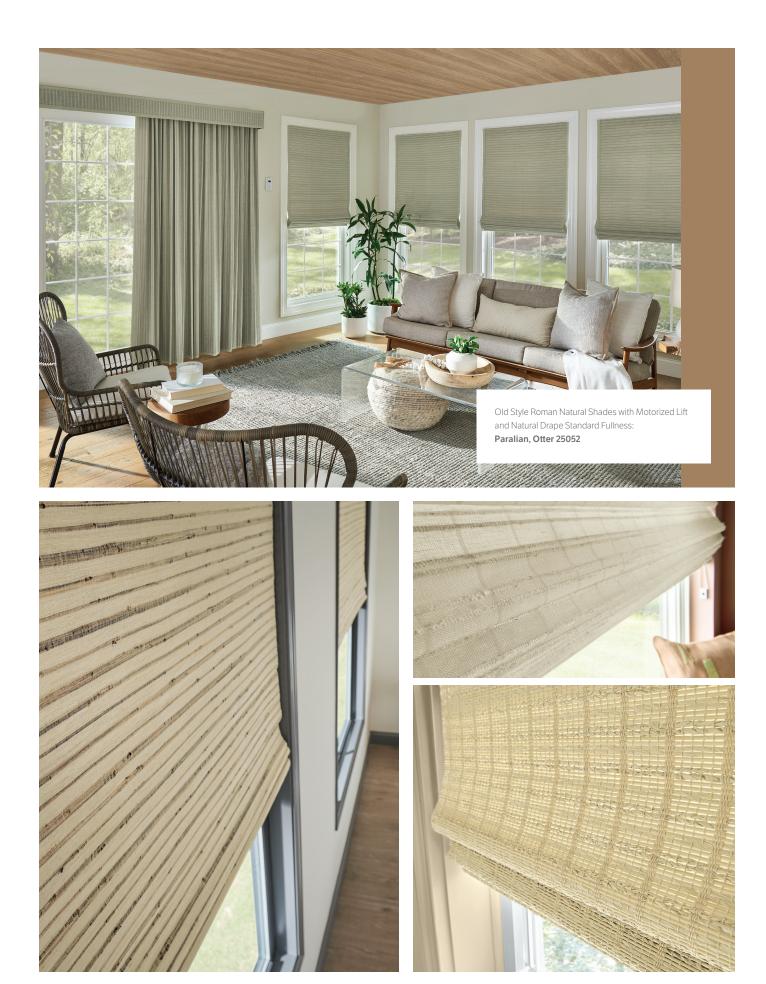

## CLEAN, GREEN NATURAL STYLE

Made from renewable resources like reeds, grasses, jute, and bamboo, Graber Tradewinds® Natural Shades are beautifully handwoven for casual luxury and elevated style. What's more, all materials are hand-selected for their perfect imperfections, resulting in high-quality, one-of-a-kind natural shades.