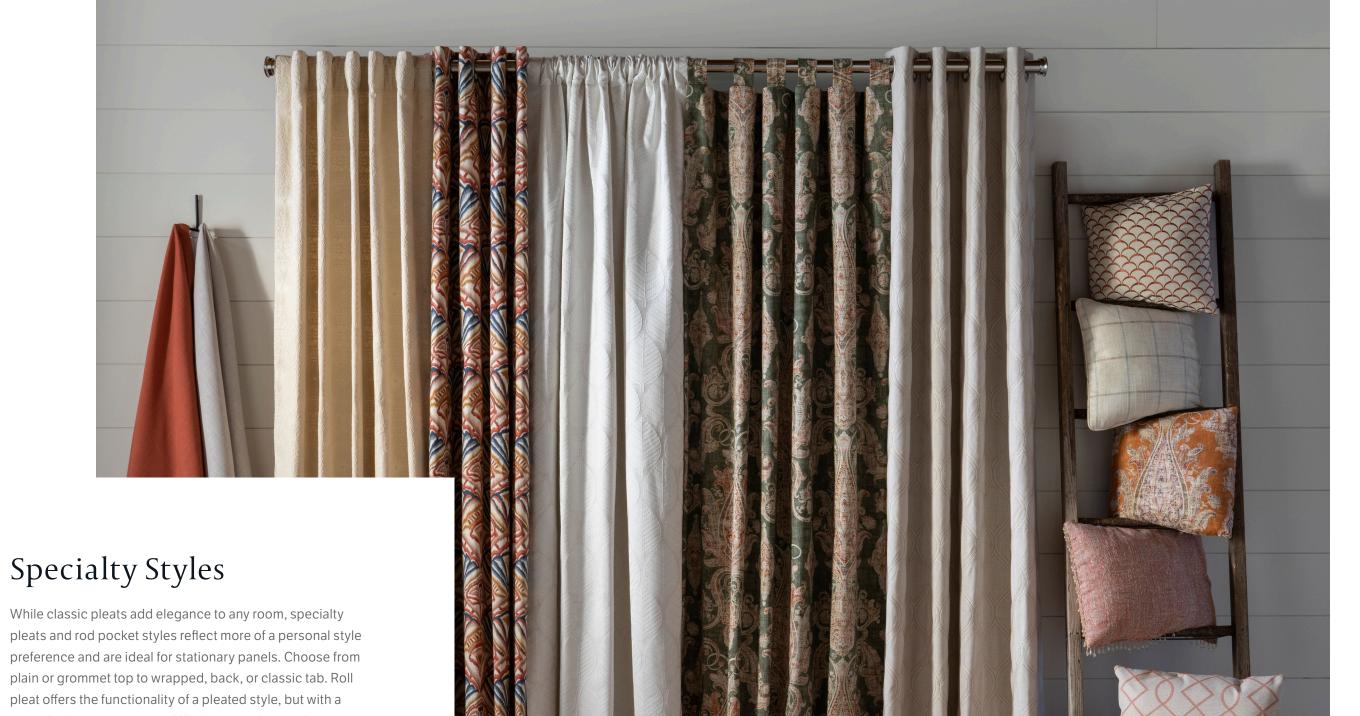

pleats and rod pocket styles reflect more of a personal style preference and are ideal for stationary panels. Choose from plain or grommet top to wrapped, back, or classic tab. Roll

smooth, clean appearance. Whichever style you choose, you'll enjoy a relaxed, more informal look.