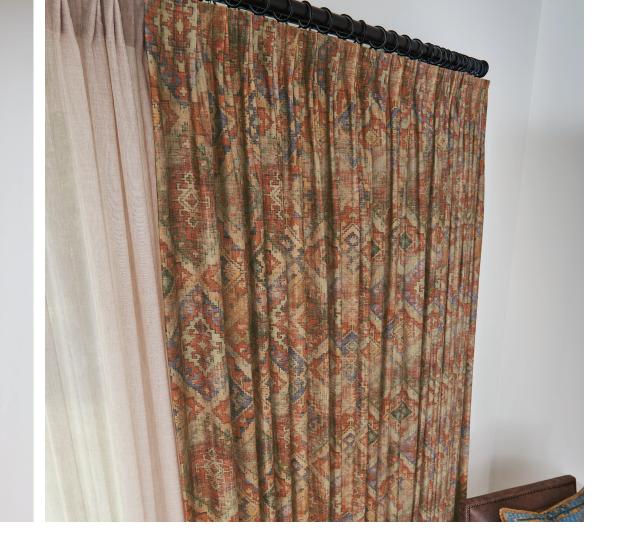

# Mix & Match Solutions

As versatile as they are beautiful,
Graber Drapery can be combined with
countless other window treatments
for endless possibilities. Pair them
with cellular shades for ultimate light,
climate, and sound control—or with
the traditional charm of wood blinds
for an unexpected, yet unique look.

## **Motorized Solutions**

From remote control to smart home integration, Graber motorized solutions are not only a safer alternative for homes with children and pets, but one that lets you add convenience and powerful performance to your home's drapery and Roman shades.