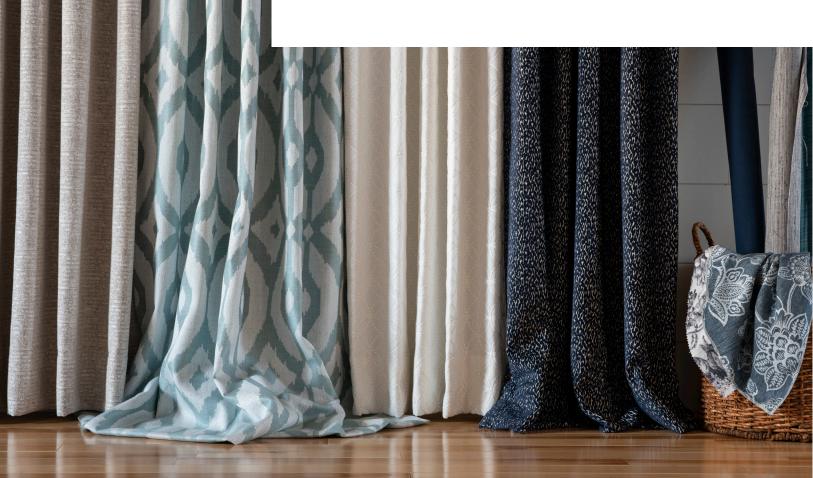

## **Custom Drapery Options**

Besides header style, there are a myriad of ways to create an even more custom, composed look. The length—and how the fabric gathers at the bottom—can change the look of the room from crisp and modern (with short lengths such as sill, apron, or floor) to romantic and flowy (trouser or puddle).

Adding decorative elements to your drapery can add a personalized touch. Options include edge banding, color blocking, trim, wrapped tabs, tiebacks and more.

For our full assortment, consult our Options Guide.