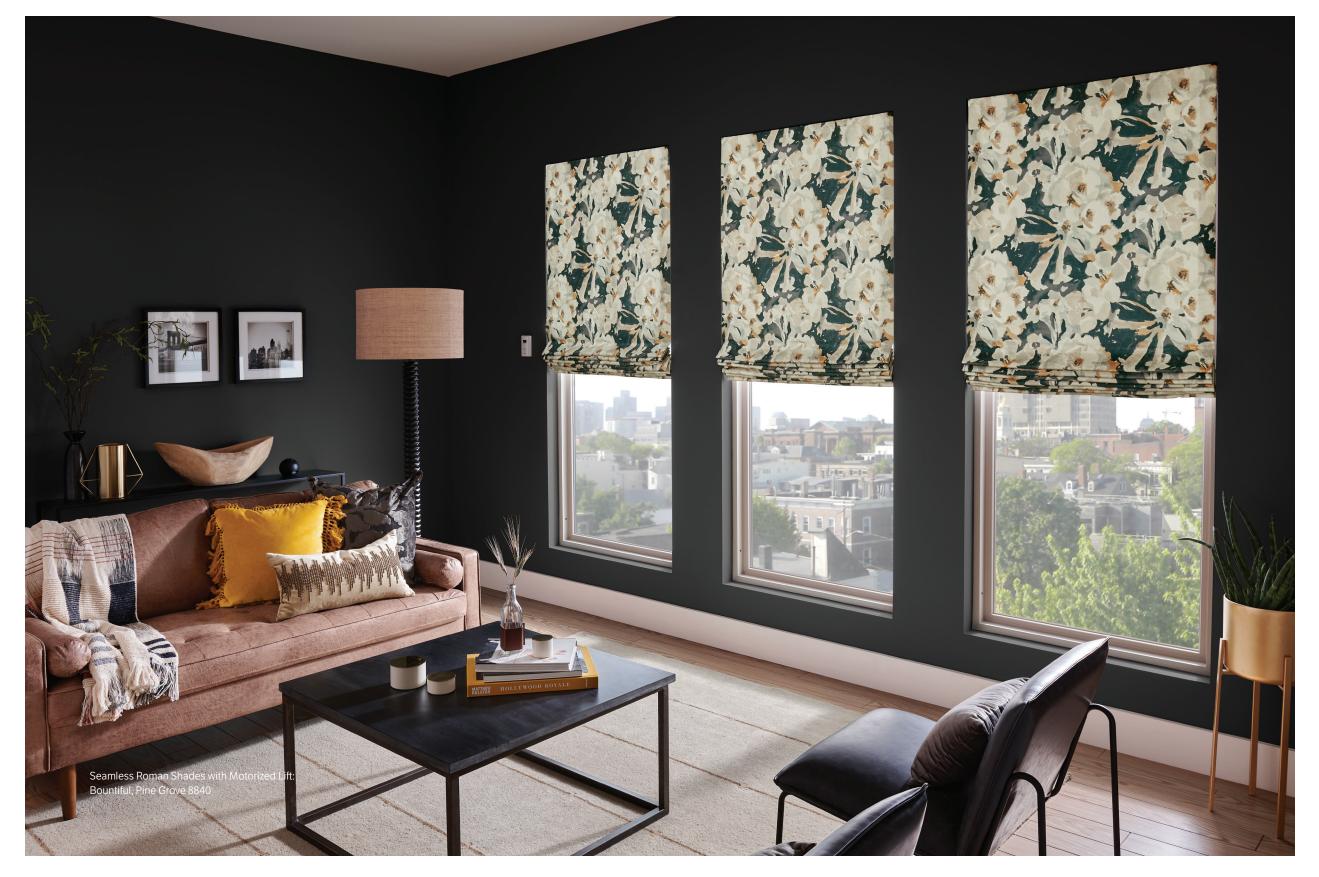

Tailored Roman Shades

Graber Tailored Roman Shades offer the softness of drapery with the practicality of shades. Available in seamless, relaxed, classic flat, looped, and balloon, these beautiful shades are made in the USA and feature lush, premium fabrics. Choose the same fabrics for Graber Drapery for a meticulous, finished look.

## **Motorized Solutions**

From remote control to smart home integration, Graber motorized solutions are not only a safer alternative for homes with children and pets, but one that lets you add convenience and powerful performance to your home's drapery and Roman shades.