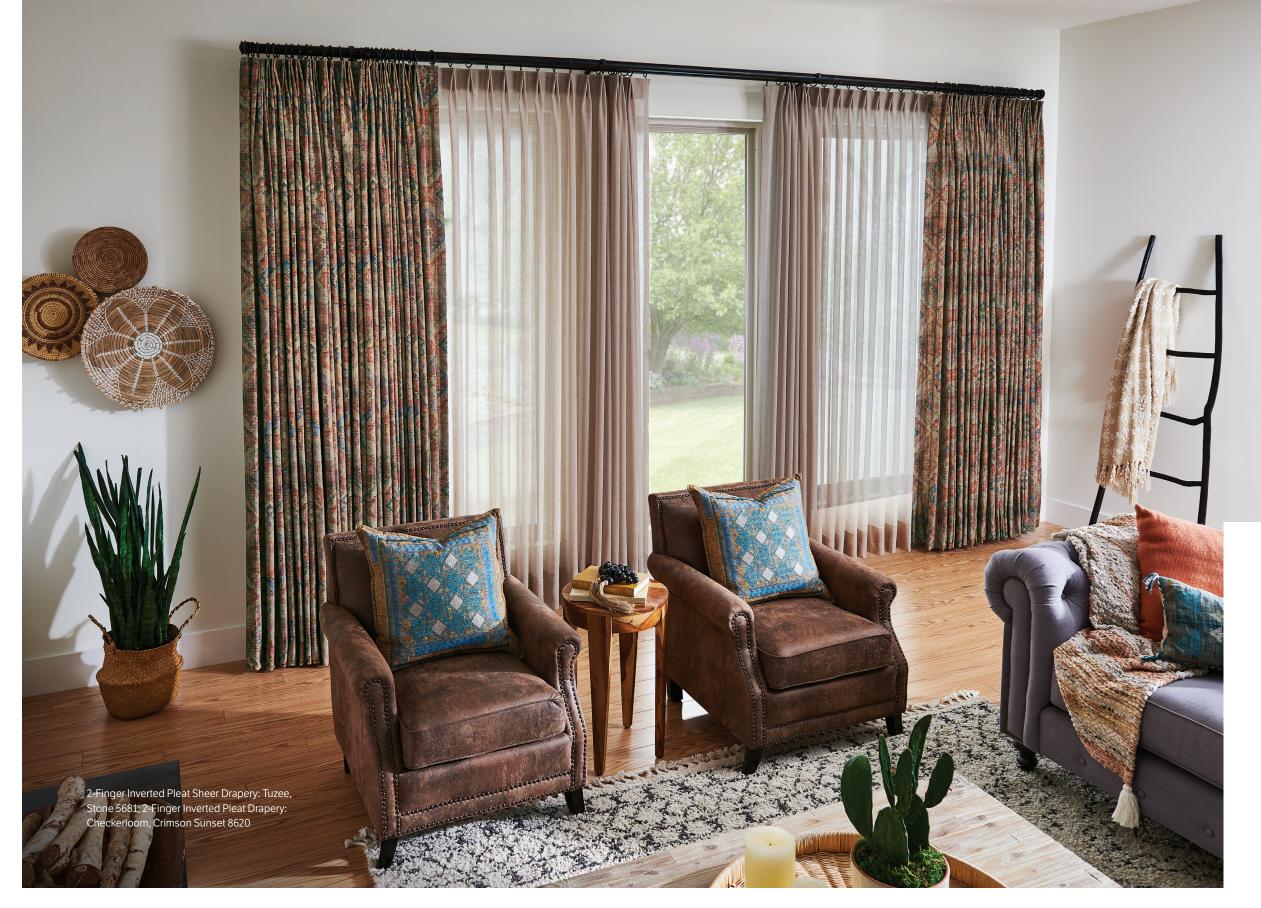

# Mix & Match Solutions

As versatile as they are beautiful,
Graber Drapery can be combined with
countless other window treatments
for endless possibilities. Pair them
with cellular shades for ultimate light,
climate, and sound control—or with
the traditional charm of wood blinds
for an unexpected, yet unique look.

## **Motorized Solutions**

From remote control to smart home integration, Graber motorized solutions are not only a safer alternative for homes with children and pets, but one that lets you add convenience and powerful performance to your home's drapery and Roman shades.