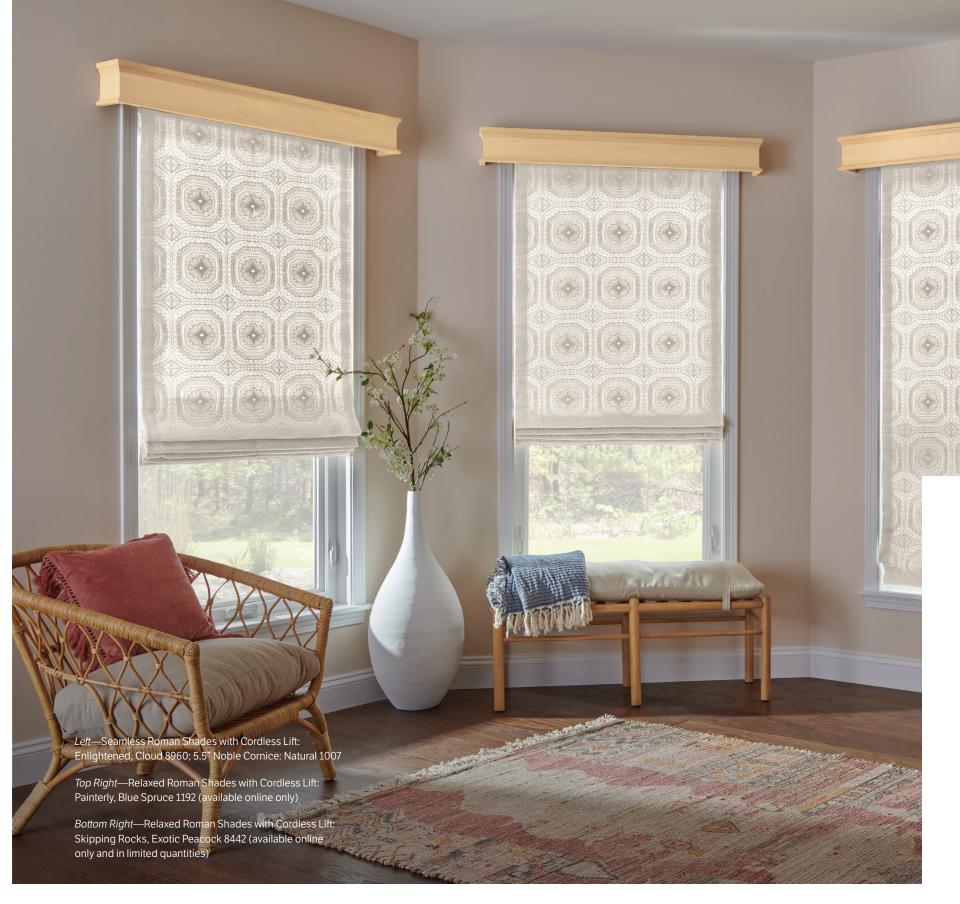

Tailored Roman Shades

Graber Tailored Roman Shades offer the softness of drapery with the practicality of shades. Available in seamless, relaxed, classic flat, looped, and balloon, these beautiful shades are made in the USA and feature lush, premium fabrics. Choose the same fabrics for Graber Drapery for a meticulous, finished look.

For our full assortment, consult our Options Guide.

Left—Classic Flat Roman Shades with Cordless 2-Finger Inverted Pleat Drapery: Thrive, Sapphin Center—Seamless Roman Shades with Cordless Lif Soft Fold Valance: Callahan, Nebula 5161 Right—Classic Flat Roman Shades with Cordless Lift: Stanton, Quarry 2545 (available online only and in limited quantities); Box Pleat, Board-Mounted Drapery: Frond Mist, Concrete 8611 GRABER. 25