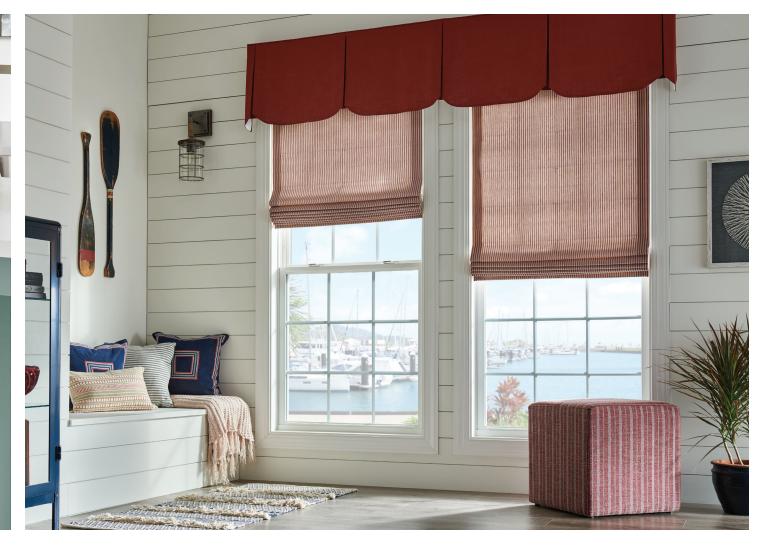

# Top Treatments

Whether as a standalone feature, an accent, or to contrast your window coverings, top treatments can provide the final finishing touch that pulls the look together. Treatments such as valances, cornices, or swags and cascades are also a great way to hide window treatment hardware.