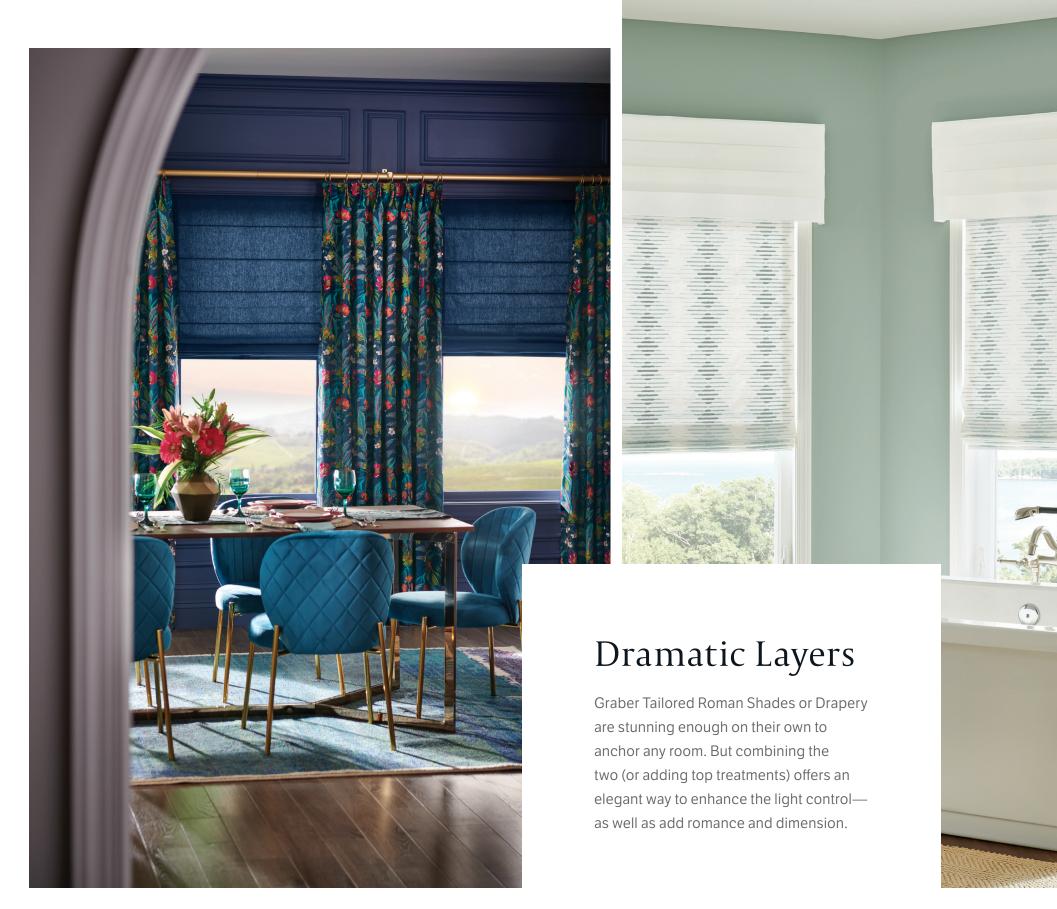

# Mix & Match Solutions

As versatile as they are beautiful,
Graber Drapery can be combined with
countless other window treatments
for endless possibilities. Pair them
with cellular shades for ultimate light,
climate, and sound control—or with
the traditional charm of wood blinds
for an unexpected, yet unique look.