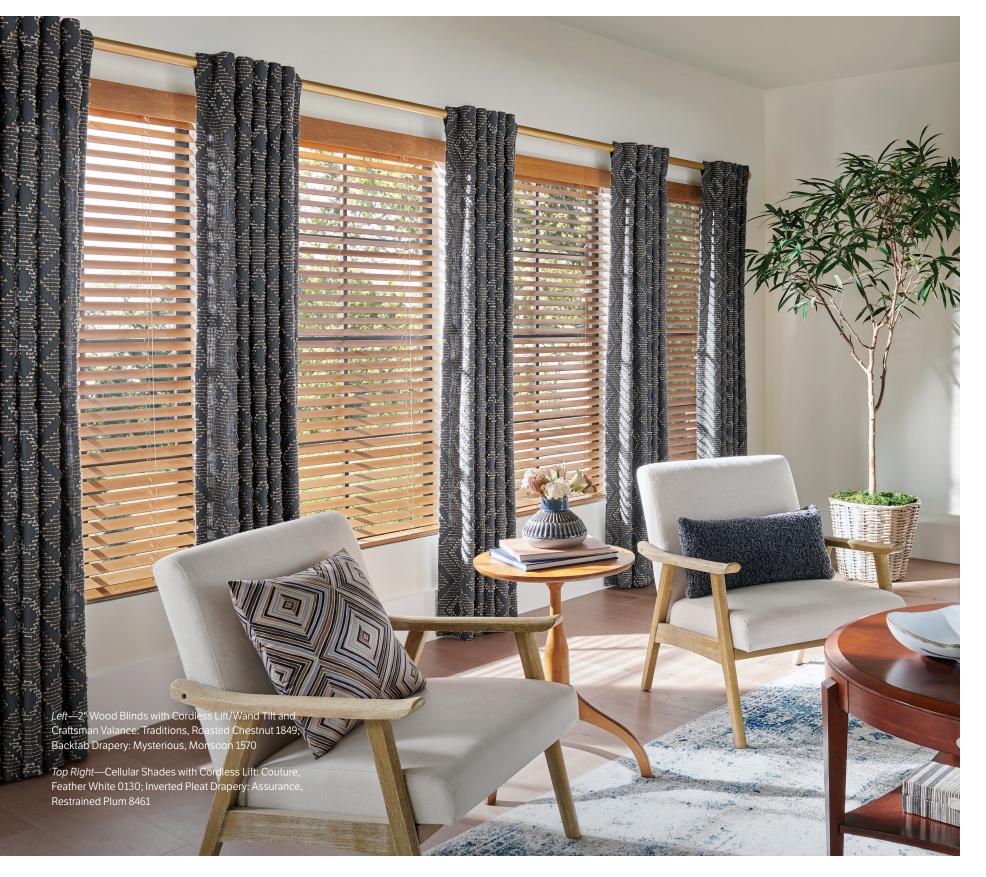

# Mix & Match Solutions

As versatile as they are beautiful,
Graber Drapery can be combined with
countless other window treatments
for endless possibilities. Pair them
with cellular shades for ultimate light,
climate, and sound control—or with
the traditional charm of wood blinds
for an unexpected, yet unique look.