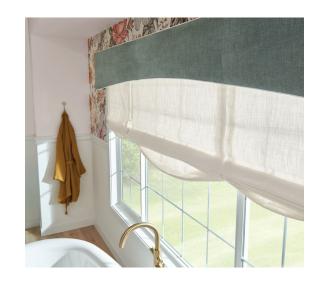

# Top Treatments

Whether as a standalone feature, an accent, or to contrast your window coverings, top treatments can provide the final finishing touch that pulls the look together. Treatments such as valances, cornices, or swags and cascades are also a great way to hide window treatment hardware.