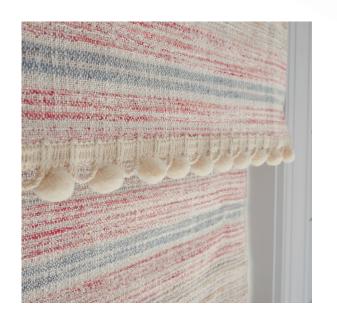

pleats and rod pocket styles reflect more of a personal style preference and are ideal for stationary panels. Choose from plain or grommet top to wrapped, back, or classic tab. Roll

smooth, clean appearance. Whichever style you choose, you'll enjoy a relaxed, more informal look.

Grommet Top in Valor, Cappuccino 8470 (available online only and in limited quantities); Rod Pocket in Gjusta, Vanilla 5310; Classic Tab in Venetian, Bonsai 5490; Grommet Top in Hypnotic, Burnt Polenta 8530