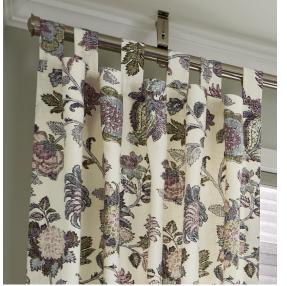

pleats and rod pocket styles reflect more of a personal style preference and are ideal for stationary panels. Choose from plain or grommet top to wrapped, back, or classic tab. Roll

smooth, clean appearance. Whichever style you choose, you'll enjoy a relaxed, more informal look.