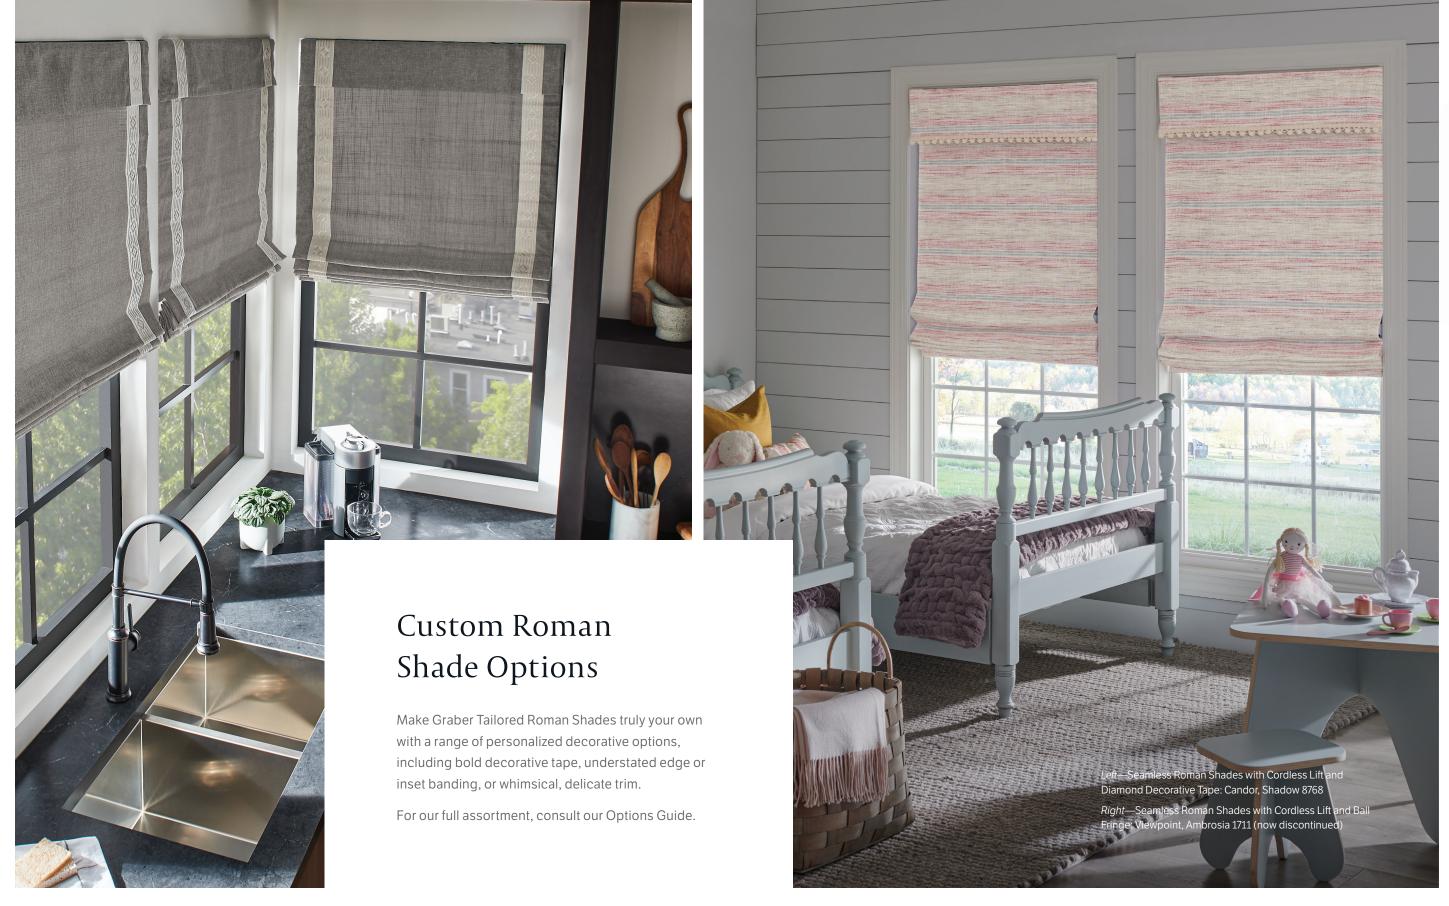

Adding decorative elements to your drapery can add a personalized touch. Options include edge banding, color blocking, trim, wrapped tabs, tiebacks and more.

For our full assortment, consult our Options Guide.