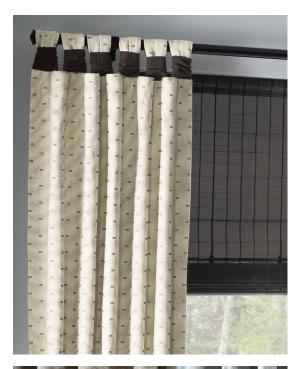

pleats and rod pocket styles reflect more of a personal style preference and are ideal for stationary panels. Choose from plain or grommet top to wrapped, back, or classic tab. Roll

smooth, clean appearance. Whichever style you choose, you'll enjoy a relaxed, more informal look.

Grommet Top in Valor, Cappuccino 8470 (available online only and in limited quantities); Rod Pocket in Gjusta, Vanilla 5310; Classic Tab in Venetian, Bonsai 5490; Grommet Top in Hypnotic, Burnt Polenta 8530