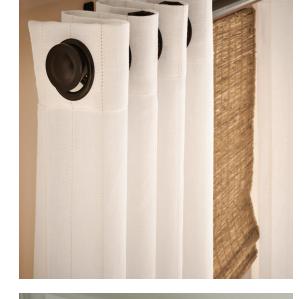

pleats and rod pocket styles reflect more of a personal style preference and are ideal for stationary panels. Choose from plain or grommet top to wrapped, back, or classic tab. Roll

smooth, clean appearance. Whichever style you choose, you'll enjoy a relaxed, more informal look.

Grommet Top in Valor, Cappuccino 8470 (available online only and in limited quantities); Rod Pocket in Gjusta, Vanilla 5310; Classic Tab in Venetian, Bonsai 5490; Grommet Top in Hypnotic, Burnt Polenta 8530