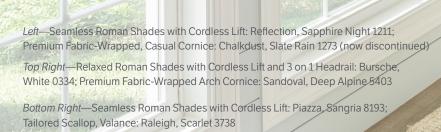

For our full assortment, consult our Options Guide.

Left—Classic Flat Roman Shades with Cordless 2-Finger Inverted Pleat Drapery: Thrive, Sapphin Center—Seamless Roman Shades with Cordless Lif Soft Fold Valance: Callahan, Nebula 5161 Right—Classic Flat Roman Shades with Cordless Lift: Stanton, Quarry 2545 (available online only and in limited quantities); Box Pleat, Board-Mounted Drapery: Frond Mist, Concrete 8611 GRABER. 25